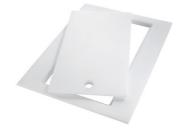

GRILLE PORTE-ASSIETTES INOX 25x35 A100 A54 \* only in combination with the accessory A644 F04

**PLANCHE DE DECOUPE CRYSTAL** 23x41 CM A631 C00

PLANCHE DE DECOUPE DOUBLE HDPE A644 A01

PLANCHE DE DECOUPE DOUBLE IROKO A644 F04