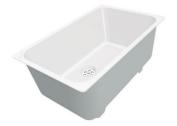

### UNIKA 450 GUN METAL SOUS PLAN

Kitchen Sinks

Code: N154 S56

UNIKA R15 BOWL 450x400 SOUSPLAN GUNMETAL

### DETAILS

| Coloring               | Gun Metal                                                       |
|------------------------|-----------------------------------------------------------------|
| Edge/Installation Type | Undermount                                                      |
| Finish                 | PVD                                                             |
| Material               | AISI 304 stainless steel                                        |
| Texture                | Foster brushed                                                  |
| Base                   | 60 cm                                                           |
| Dimensions             | 490x440 mm                                                      |
| Standard fittings      | Fixing hooks, gasket, drain, overflow and siphon, boxed packing |
| Mixer holes            | No standard holes                                               |

| Built-in hole   | View technical data sheet |
|-----------------|---------------------------|
| Drainer         | No                        |
| Width           | 49 cm                     |
| Bowl dimension  | 450x400mm                 |
| Number of bowls | 1 bowl                    |
| Waste fitting   | 3,5" drain                |