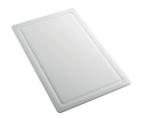

**PLANCHE DE DECOUPE HDPE 27x42 CM** A657 F01

**CUVETTE INOX PERFOREE** A151 FOO \* only in combination with the accessory A644 A01

GRILLE PORTE-ASSIETTES INOX 250x425 A100 B01