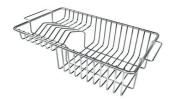

### **OPTIONAL ACCESSORIES**

CUVETTE PERFOREE INOX A154 F00 \* only in combination with the accessory A644 F04

CUVETTE PLASTIQUE BLANCHE A153 A00

GRILLE POR.ASSIETTES INOX mm214x379 A100 C03 \* only in combination with the accessory A644 A01

GRILLE PORTE-ASSIETTES INOX 25x35 A100 A54 \* only in combination with the accessory A644 F04

**PLANCHE DE DECOUPE CRYSTAL** 23x41 CM A631 C00

PLANCHE DE DECOUPE DOUBLE HDPE A644 A01

PLANCHE DE DECOUPE DOUBLE IROKO A644 F04

**PLANCHE DE DECOUPE HDPE 27x42 CM** A657 F01

**CUVETTE INOX PERFOREE** A151 FOO \* only in combination with the accessory A644 A01

GRILLE PORTE-ASSIETTES INOX 250x425 A100 B01