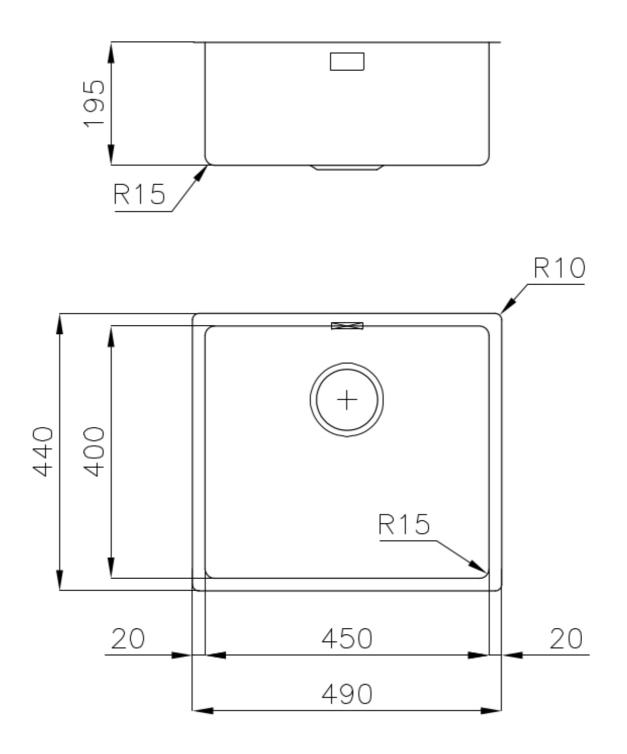

### UNIKA 450 GUN METAL SOUS PLAN

Kitchen Sinks

Code: N154 S56

UNIKA R15 BOWL 450x400 SOUSPLAN GUNMETAL

### DETAILS

| Coloring               | Gun Metal                                                       |
|------------------------|-----------------------------------------------------------------|
| Edge/Installation Type | Undermount                                                      |
| Finish                 | PVD                                                             |
| Material               | AISI 304 stainless steel                                        |
| Texture                | Foster brushed                                                  |
| Base                   | 60 cm                                                           |
| Dimensions             | 490x440 mm                                                      |
| Standard fittings      | Fixing hooks, gasket, drain, overflow and siphon, boxed packing |
| Mixer holes            | No standard holes                                               |

| Built-in hole   | View technical data sheet |
|-----------------|---------------------------|
| Drainer         | No                        |
| Width           | 49 cm                     |
| Bowl dimension  | 450x400mm                 |
| Number of bowls | 1 bowl                    |
| Waste fitting   | 3,5" drain                |