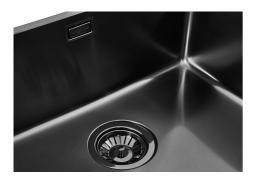

w       | The overflow is always a security on the Foster sinks that prevents the overflow of water in case of oversights. The perimeter drain solution improves aesthetics thanks to its square and essential shape.                                                                                                                                    |
| Small radius              | Bowls with squared shapes with a modern design and an increased capacity, for a minimal aesthetics connected with an extreme practicity.                                                                                                                                                                                                       |

### **TECHNICAL DATA**





# Cut out size Dimensioni per foratura top

### GALLERY



### **OPTIONAL ACCESSORIES**



CUVETTE PERFOREE INOX A154 F00 \* only in combination with the accessory A644 F04



CUVETTE PLASTIQUE BLANCHE A153 A00



GRILLE POR.ASSIETTES INOX mm214x379 A100 C03 \* only in combination with the accessory A644 A01



GRILLE PORTE-ASSIETTES INOX 25x35 A100 A54 \* only in combination with the accessory A644 F04



**PLANCHE DE DECOUPE CRYSTAL** 23x41 CM A631 C00



PLANCHE DE DECOUPE DOUBLE HDPE A644 A01



PLANCHE DE DECOUPE DOUBLE IROKO A644 F04



**PLANCHE DE DECOUPE HDPE 27x42 CM** A657 F01



**CUVETTE INOX PERFOREE** A151 FOO \* only in combination with the accessory A644 A01







GRILLE PORTE-ASSIETTES INOX 250x425 A100 B01

#### KIT RÂPES ET PLANCHE DE DECOUPE HDPE

A159 A01 \* only in combination with the accessory A644 A01

### **RECOMMENDE