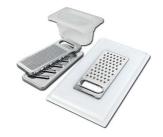

#### KIT RÂPES ET PLANCHE DE DECOUPE HDPE

A159 A01 \* only in combination with the accessory A644 A01