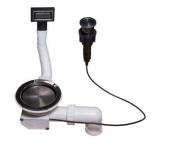

### FEATURES

| Basket 3,5" waste fitting | The drain is equipped with a large 3.5" drain, with the practical basket cap that prevents the discharge of solid parts.                                                                                                                                                                                                                       |
|---------------------------|------------------------------------------------------------------------------------------------------------------------------------------------------------------------------------------------------------------------------------------------------------------------------------------------------------------------------------------------|
| Gun Metal                 | The Gun Metal finish is obtained by treating steel with a physical process called PVD (Phisical Vacuum Deposition) which deposits particles of noble metals on the surface. The result is a unique and refined aesthetic effect, and an improvement of the mechanical properties of the steel which is more resistant to impact and scratches. |
| High thickness            | 1mm thick steel. A significant thickness, which guarantees the maximum sturdiness and durability.                                                                                                                                                                                                                                              |
| Perimetral overflow       | The overflow is always a security on the Foster sinks that prevents the overflow of water in case of oversights. The perimeter drain solution improves aesthetics thanks to its square and essential shape.                                                                                                                                    |
| Small radius              | Bowls with squared shapes with a modern design and an increased capacity, for a minimal aesthetics connected with an extreme practicity.                                                                                                                                                                                                       |

### **OPTIONAL AUTOMATIC WASTE FITTINGS**

VIDAGE FADE PUSH GUN METAL A407 A20