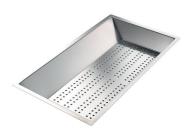

**PLANCHE DE DECOUPE HDPE 27x42 CM** A657 F01

**CUVETTE INOX PERFOREE** A151 FOO \* only in combination with the accessory A644 A01

GRILLE PORTE-ASSIETTES INOX 250x425 A100 B01