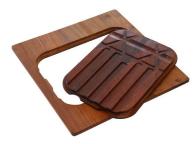

GRILLE PORTE-ASSIETTES INOX 25x35 A100 A54 \* only in combination with the accessory A644 F04

**PLANCHE DE DECOUPE CRYSTAL** 23x41 CM A631 C00

PLANCHE DE DECOUPE DOUBLE HDPE A644 A01

PLANCHE DE DECOUPE DOUBLE IROKO A644 F04