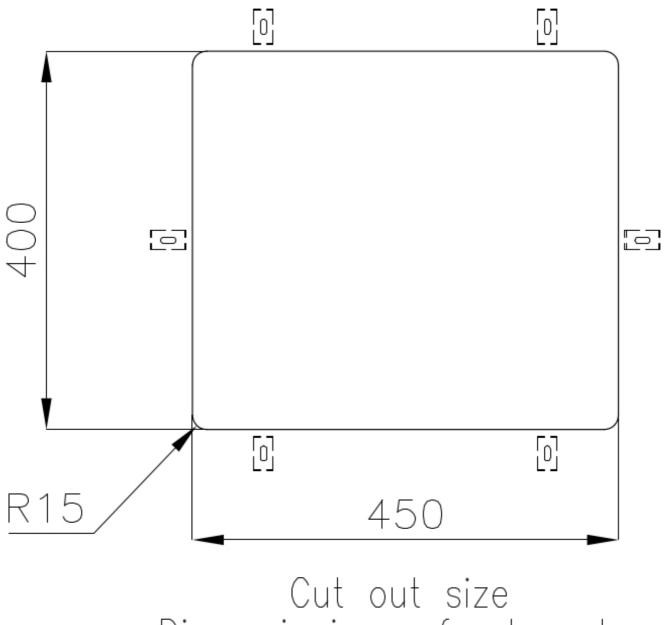

|
| Perimetral overflow       | The overflow is always a security on the Foster sinks that prevents the overflow of water in case of oversights. The perimeter drain solution improves aesthetics thanks to its square and essential shape.                                                                                                                                    |
| Small radius              | Bowls with squared shapes with a modern design and an increased capacity, for a minimal aesthetics connected with an extreme practicity.                                                                                                                                                                                                       |

### **TECHNICAL DATA**





# Cut out size Dimensioni per foratura top

### GALLERY



### **OPTIONAL ACCESSORIES**



CUVETTE PERFOREE INOX A154 F00 \* only in combination with the accessory A644 F04



CUVETTE PLASTIQUE BLANCHE A153 A00



GRILLE POR.ASSIETTES INOX mm214x379 A100 C03 \* only in combination with the accessory A644 A01



GRILLE PORTE-ASSIETTES INOX 25x35 A100 A54 \* only in combination with the accessory A644 F04



**PLANCHE DE DECOUPE CRYSTAL** 23x41 CM A631 C00



PLANCHE DE DECOUPE DOUBLE HDPE A644 A01



PLANCHE DE DECOUPE DOUBLE IROKO A644 F04



**PLANCHE DE DECOUPE HDPE 27x42 CM** A657 F01



**CUVETTE INOX PERFOREE** A151 FOO \* only in combination with the accessory A644 A01







GRILLE PORTE-ASSIETTES INOX 250x425 A100 B01

#### KIT RÂPES ET PLANCHE DE DECOUPE HDPE

A159 A01 \* only i